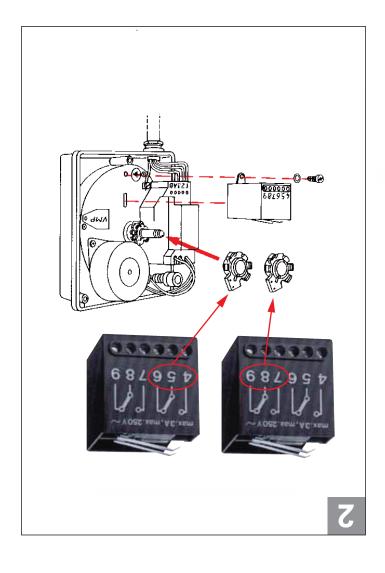

## WEEE Directive 2012/19/EU

WEEE DIRECTIVE 2012/197EU

The product (and contained batteries) should not be disposed of with other household waste. Check for the nearest authorized collection centers or authorized recyclers. The correct disposal of end-of-life equipment will help prevent potential negative consequences for the environment and human health.



Manufactured for and on behalf of Pittway Sàrl, Z.A., La Pièce 6, 1180 Rolle, Switzerland

MU1B-1723GE23 R1122



For more information homecomfort.resideo.com/europe

Subject to change. © 2022 Resideo Technologies, Inc. All rights reserved.

This document contains proprietary information of Pittway Sàrl and its affiliated companies and is protected by copyright and other international laws. Reproduction or improper use without